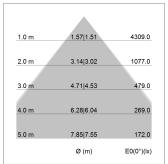

## LIGHT TECHNOLOGY

LED SMD linear
Light colour 830
Luminous flux 6000 lm
System power 40.5 W
Luminaire Efficiency 148 lm/W
Reflector MediumBeam