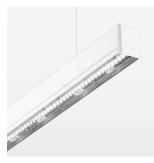

## **OPCJA**

Mounting Accessories

Light band with LED, rated life of the LED L80/B50 > 50000 h, colour rendering index CRI > 80, reflector with homogeneous light distribution pattern, lens optics made of PMMA, luminaire insert sheet steel, powder-coated, white