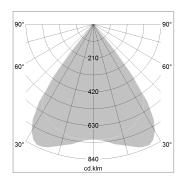

## LIGHT TECHNOLOGY

LED SMD linear
Light colour 830
Luminous flux 6000 lm
System power 40.5 W
Luminaire Efficiency 148 lm/W
Reflector MediumBeam