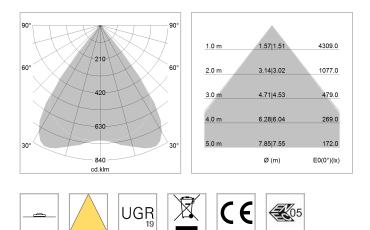

## LIGHT TECHNOLOGY

| LED                  | SMD linear |
|----------------------|------------|
| Light colour         | 830        |
| Luminous flux        | 6000 lm    |
| System power         | 40.5 W     |
| Luminaire Efficiency | 148 lm/W   |
| Reflector            | MediumBeam |