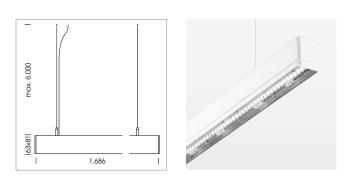

## LUMINAIRE

Weight Protection rating . class Luminaire colour 3.2 kg IP 40 . I white

## OPTIONAL

Mounting Accessories

Light band with LED, rated life of the LED L80/B50 > 50000 h, colour rendering index CRI > 80, reflector with homogeneous light distribution pattern, lens optics made of PMMA, luminaire insert sheet steel, powder-coated, white