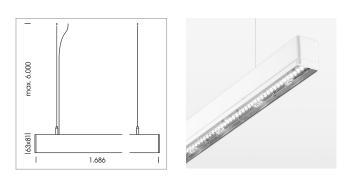

## OPTIONAL

Mounting Accessories

Light band with LED, rated life of the LED L80/B50 > 50000 h, colour rendering index CRI > 80, reflector with homogeneous light distribution pattern, lens optics made of PMMA, luminaire insert sheet steel, powder-coated, white