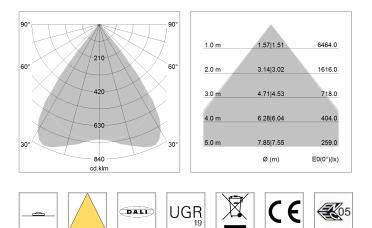

## LIGHT TECHNOLOGY

| LED                  | SMD linear |
|----------------------|------------|
| Light colour         | 830        |
| Luminous flux        | 9000 lm    |
| System power         | 66.5 W     |
| Luminaire Efficiency | 135 lm/W   |
| Reflector            | MediumBeam |