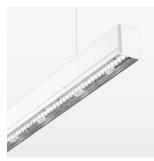

## **OPTIONAL**

Mounting Accessories

Light band with LED, rated life of the LED L80/B50 > 50000 h, colour rendering index CRI > 80, reflector with homogeneous light distribution pattern, lens optics made of PMMA, luminaire insert sheet steel, powder-coated, white