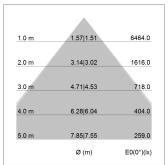

## LIGHT TECHNOLOGY

LED SMD linear
Light colour 830
Luminous flux 9000 lm
System power 66.5 W
Luminaire Efficiency 135 lm/W
Reflector MediumBeam