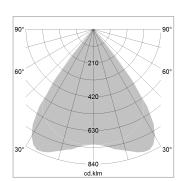

## LIGHT TECHNOLOGY

LED SMD linear
Light colour 830
Luminous flux 9000 lm
System power 66.5 W
Luminaire Efficiency 135 lm/W
Reflector MediumBeam