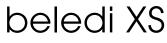

## LUMINAIRE

Weight Protection rating . class Luminaire colour 3.2 kg IP 40 . I white

## OPTIONAL

Mounting Accessories

Light band with LED, rated life of the LED L80/B50 > 50000 h, colour rendering index CRI > 80, reflector with homogeneous light distribution pattern, lens optics made of PMMA, luminaire insert sheet steel, powder-coated, white

driver unit: 220-240 V~ / 50-60 Hz, max. 24 luminaires per circuit (B16A fuse)

Note: All data are typical values. System features may change with product improvements due to technical advances. Errors excepted.