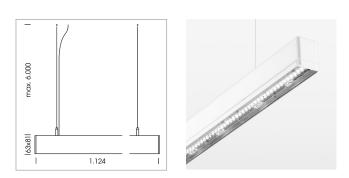

## LIGHT TECHNOLOGY

| LED                  | SMD linear |
|----------------------|------------|
| Light colour         | 840        |
| Luminous flux        | 4000 lm    |
| System power         | 25.5 W     |
| Luminaire Efficiency | 157 lm/W   |
| Reflector            | MediumBeam |