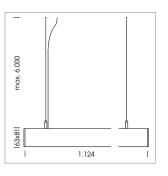

## **LUMINAIRE**

Weight 3.2 kg
Protection rating . class IP 40 . I
Luminaire colour white

## **OPTIONAL**

Mounting Accessories

Light band with LED, rated life of the LED L80/B50 > 50000 h, colour rendering index CRI > 80, reflector with homogeneous light distribution pattern, lens optics made of PMMA, luminaire insert sheet steel, powdercoated, white