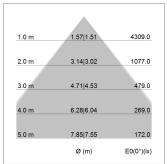

## LIGHT TECHNOLOGY

LED SMD linear
Light colour 840
Luminous flux 6000 lm
System power 42 W
Luminaire Efficiency 143 lm/W
Reflector MediumBeam