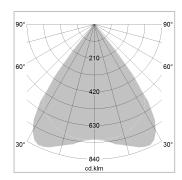

## LIGHT TECHNOLOGY

LED SMD linear
Light colour 840
Luminous flux 6000 lm
System power 42 W
Luminaire Efficiency 143 lm/W
Reflector MediumBeam