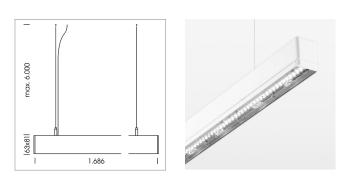

## LUMINAIRE

Weight Protection rating . class Luminaire colour 3.2 kg IP 40 . I white

## OPCJA

Mounting Accessories

Light band with LED, rated life of the LED L80/B50 > 50000 h, colour rendering index CRI > 80, reflector with homogeneous light distribution pattern, lens optics made of PMMA, luminaire insert sheet steel, powder-coated, white