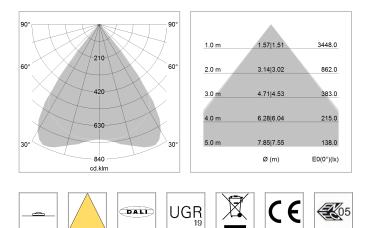

## LIGHT TECHNOLOGY

| LED                  | SMD linear |
|----------------------|------------|
| Light colour         | 840        |
| Luminous flux        | 4800 lm    |
| System power         | 30 W       |
| Luminaire Efficiency | 160 lm/W   |
| Reflector            | MediumBeam |