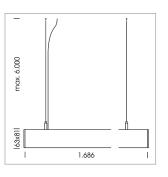

## beledi XS

Article number: 70610208

## **LUMINAIRE**

Weight 3.2 kg
Protection rating . class IP 40 . I
Luminaire colour white