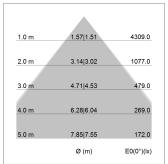

## LIGHT TECHNOLOGY

LED SMD linear
Light colour 840
Luminous flux 6000 lm
System power 38.5 W
Luminaire Efficiency 156 lm/W
Reflector MediumBeam