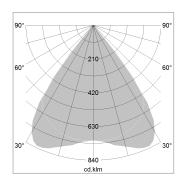

## LIGHT TECHNOLOGY

LED SMD linear
Light colour 840
Luminous flux 6000 lm
System power 38.5 W
Luminaire Efficiency 156 lm/W
Reflector MediumBeam