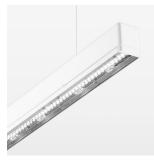

## **OPTIONEEL**

Mounting Accessories

Light band with LED, rated life of the LED L80/B50 > 50000 h, colour rendering index CRI > 80, reflector with homogeneous light distribution pattern, lens optics made of PMMA, luminaire insert sheet steel, powder-coated, white