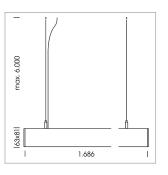

## beledi XS

Article number: 70610210

## LUMINAIRE

Weight 3.2 kg
Protection rating . class IP 40 . I
Luminaire colour white