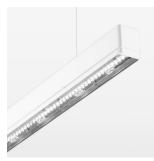

## **OPTIONEEL**

Mounting Accessories

Light band with LED, rated life of the LED L80/B50 > 50000 h, colour rendering index CRI > 80, reflector with homogeneous light distribution pattern, lens optics made of PMMA, luminaire insert sheet steel, powder-coated, white