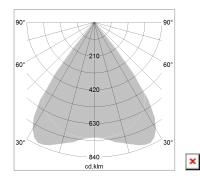

## LIGHT TECHNOLOGY

LED SMD linear
Light colour 840
Luminous flux 9000 lm
System power 63 W
Luminaire Efficiency 143 lm/W
Reflector MediumBeam