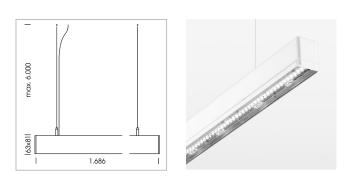

## LIGHT TECHNOLOGY

| LED                  | SMD linear |
|----------------------|------------|
| Light colour         | 840        |
| Luminous flux        | 9000 lm    |
| System power         | 63 W       |
| Luminaire Efficiency | 143 lm/W   |
| Reflector            | MediumBeam |