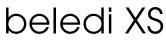

## LUMINAIRE

Weight Protection rating . class Luminaire colour 3.2 kg IP 40 . I white

## **OPTIONAL**

Mounting Accessories

Light band with LED, rated life of the LED L80/B50 > 50000 h, colour rendering index CRI > 80, reflector with homogeneous light distribution pattern, lens optics made of PMMA, luminaire insert sheet steel, powder-coated, white

driver unit: 220-240 V~ / 50-60 Hz, max. 24 luminaires per circuit (B16A fuse)

Note: All data are typical values. System features may change with product improvements due to technical advances. Errors excepted.