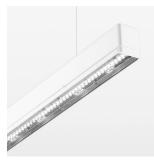

## beledi XS

Article number: 70610213

## **OPTIONEEL**

Mounting Accessories

Light band with LED, rated life of the LED L80/B50 > 50000 h, colour rendering index CRI > 80, reflector with homogeneous light distribution pattern, lens optics made of PMMA, luminaire insert sheet steel, powder-coated, white