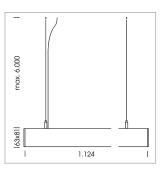

## beledi XS

Article number: 70610213

## **LUMINAIRE**

Weight 3.2 kg
Protection rating . class IP 40 . I
Luminaire colour white