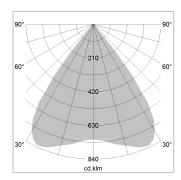

## LIGHT TECHNOLOGY

LED SMD linear
Light colour 840
Luminous flux 3200 lm
System power 20 W
Luminaire Efficiency 160 lm/W
Reflector MediumBeam