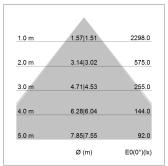

## LIGHT TECHNOLOGY

LED SMD linear
Light colour 840
Luminous flux 3200 lm
System power 20 W
Luminaire Efficiency 160 lm/W
Reflector MediumBeam