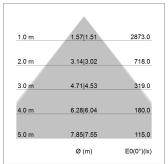

## LIGHT TECHNOLOGY

LED SMD linear
Light colour 840
Luminous flux 4000 lm
System power 25.5 W
Luminaire Efficiency 157 lm/W
Reflector MediumBeam