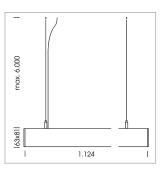

## beledi XS

Article number: 70610214

## **LUMINAIRE**

Weight 3.2 kg
Protection rating . class IP 40 . I
Luminaire colour white