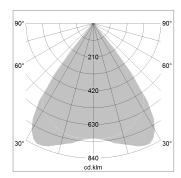

## LIGHT TECHNOLOGY

LED SMD linear
Light colour 840
Luminous flux 4000 lm
System power 25.5 W
Luminaire Efficiency 157 lm/W
Reflector MediumBeam