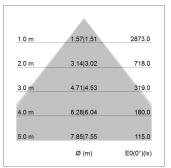

## LIGHT TECHNOLOGY

LED SMD linear
Light colour 840
Luminous flux 4000 lm
System power 25.5 W
Luminaire Efficiency 157 lm/W
Reflector MediumBeam