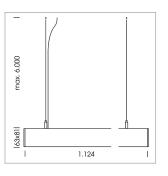

## beledi XS

Article number: 70610215

## **LUMINAIRE**

Weight 3.2 kg
Protection rating . class IP 40 . I
Luminaire colour white