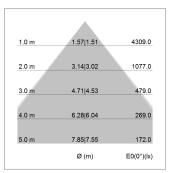

## LIGHT TECHNOLOGY

LED SMD linear
Light colour 840
Luminous flux 6000 lm
System power 42 W
Luminaire Efficiency 143 lm/W
Reflector MediumBeam