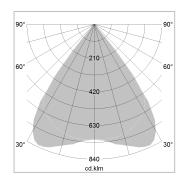

## LIGHT TECHNOLOGY

LED SMD linear
Light colour 840
Luminous flux 6000 lm
System power 42 W
Luminaire Efficiency 143 lm/W
Reflector MediumBeam