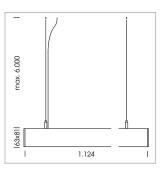

## beledi XS

Article number: 70610217

## **LUMINAIRE**

Weight 3.2 kg
Protection rating . class IP 40 . I
Luminaire colour white