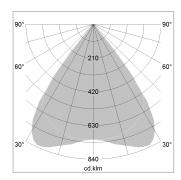

## LIGHT TECHNOLOGY

LED SMD linear
Light colour 830
Luminous flux 4800 lm
System power 32 W
Luminaire Efficiency 150 lm/W
Reflector MediumBeam