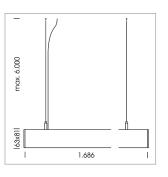

## **LUMINAIRE**

Weight 3.2 kg
Protection rating . class IP 40 . I
Luminaire colour silver