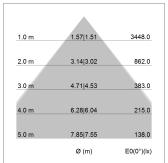

## LIGHT TECHNOLOGY

LED SMD linear
Light colour 830
Luminous flux 4800 lm
System power 32 W
Luminaire Efficiency 150 lm/W
Reflector MediumBeam