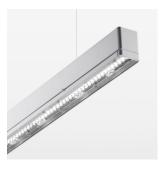

## beledi XS

Article number: 70610406

## **LUMINAIRE**

Weight 3.2 kg
Protection rating . class IP 40 . I
Luminaire colour silver