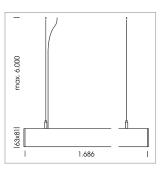

## beledi XS

Article number: 70610408

## LUMINAIRE

Weight 3.2 kg
Protection rating . class IP 40 . I
Luminaire colour silver