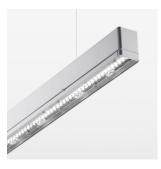

## beledi XS

Article number: 70610408

## **OPTIONAL**

Mounting Accessories

Light band with LED, rated life of the LED L80/B50 > 50000 h, colour rendering index CRI > 80, reflector with homogeneous light distribution pattern, lens optics made of PMMA, luminaire insert sheet steel, powder-coated, silver