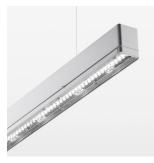

## beledi XS

Article number: 70610409

## **OPTIONAL**

Mounting Accessories

Light band with LED, rated life of the LED L80/B50 > 50000 h, colour rendering index CRI > 80, reflector with homogeneous light distribution pattern, lens optics made of PMMA, luminaire insert sheet steel, powder-coated, silver