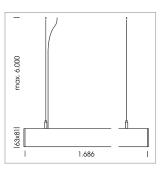

## beledi XS

Article number: 70610409

## LUMINAIRE

Weight 3.2 kg
Protection rating . class IP 40 . I
Luminaire colour silver