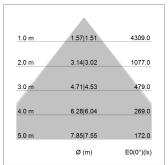

## LIGHT TECHNOLOGY

LED SMD linear
Light colour 830
Luminous flux 6000 lm
System power 40.5 W
Luminaire Efficiency 148 lm/W
Reflector MediumBeam