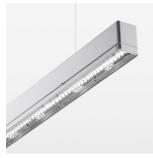

## beledi XS

Article number: 70610410

## LUMINAIRE

Weight 3.2 kg Protection rating . class IP 40 . I Luminaire colour silver

## **OPTIONAL**

Mounting Accessories

Light band with LED, rated life of the LED L80/B50 > 50000 h, colour rendering index CRI > 80, reflector with homogeneous light distribution pattern, lens optics made of PMMA, luminaire insert sheet steel, powder-coated, silver