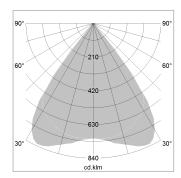

## LIGHT TECHNOLOGY

LED SMD linear
Light colour 830
Luminous flux 9000 lm
System power 66.5 W
Luminaire Efficiency 135 lm/W
Reflector MediumBeam