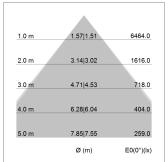

## LIGHT TECHNOLOGY

LED SMD linear
Light colour 830
Luminous flux 9000 lm
System power 66.5 W
Luminaire Efficiency 135 lm/W
Reflector MediumBeam