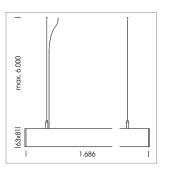

## beledi XS

Article number: 70610410

## LUMINAIRE

Weight 3.2 kg Protection rating . class IP 40 . I Luminaire colour silver