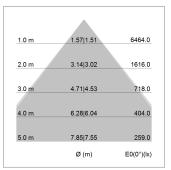

## LIGHT TECHNOLOGY

LED SMD linear
Light colour 830
Luminous flux 9000 lm
System power 66.5 W
Luminaire Efficiency 135 lm/W
Reflector MediumBeam