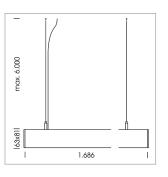

## **LUMINAIRE**

Weight 3.2 kg
Protection rating . class IP 40 . I
Luminaire colour silver

## **OPTIONAL**

Mounting Accessories

Light band with LED, rated life of the LED L80/B50 > 50000 h, colour rendering index CRI > 80, reflector with homogeneous light distribution pattern, lens optics made of PMMA, luminaire insert sheet steel, powder-coated, silver