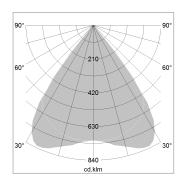

## LIGHT TECHNOLOGY

LED SMD linear
Light colour 830
Luminous flux 9000 lm
System power 66.5 W
Luminaire Efficiency 135 lm/W
Reflector MediumBeam