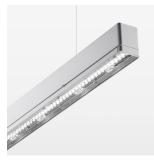

## beledi XS

Article number: 70610411

## **LUMINAIRE**

Weight 3.2 kg
Protection rating . class IP 40 . I
Luminaire colour silver

## **OPTIONAL**

Mounting Accessories

Light band with LED, rated life of the LED L80/B50 > 50000 h, colour rendering index CRI > 80, reflector with homogeneous light distribution pattern, lens optics made of PMMA, luminaire insert sheet steel, powder-coated, silver