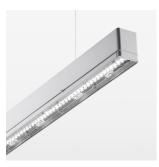

## beledi XS

Article number: 70610414

## LUMINAIRE

Weight 3.2 kg
Protection rating . class IP 40 . I
Luminaire colour silver

## **OPTIONAL**

Mounting Accessories

Light band with LED, rated life of the LED L80/B50 > 50000 h, colour rendering index CRI > 80, reflector with homogeneous light distribution pattern, lens optics made of PMMA, luminaire insert sheet steel, powder-coated, silver