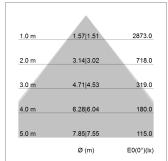

## LIGHT TECHNOLOGY

LED SMD linear
Light colour 830
Luminous flux 4000 lm
System power 27 W
Luminaire Efficiency 148 lm/W
Reflector MediumBeam