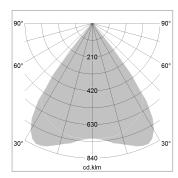

## LIGHT TECHNOLOGY

LED SMD linear
Light colour 830
Luminous flux 4000 lm
System power 27 W
Luminaire Efficiency 148 lm/W
Reflector MediumBeam