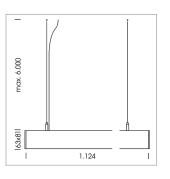

## beledi XS

Article number: 70610414

## LUMINAIRE

Weight 3.2 kg
Protection rating . class IP 40 . I
Luminaire colour silver