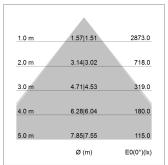

## LIGHT TECHNOLOGY

SMD linear LED Light colour 830 Luminous flux 4000 lm 27 W System power Luminaire Efficiency 148 lm/W Reflector MediumBeam