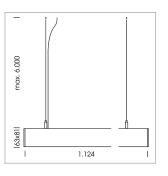

## LUMINAIRE

Weight 3.2 kg IP 40.I Protection rating . class  $% \left( 1\right) =\left( 1\right) \left( 1\right)$ silver Luminaire colour