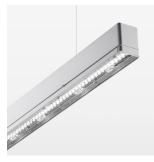

## LUMINAIRE

Weight 3.2 kg IP 40.I Protection rating . class  $% \left( 1\right) =\left( 1\right) \left( 1\right)$ silver Luminaire colour

## **OPTIONAL**

Mounting Accessories

Light band with LED, rated life of the LED L80/B50 > 50000 h, colour rendering index CRI > 80, reflector with homogeneous light distribution pattern, lens optics made of PMMA, luminaire insert sheet steel, powdercoated, silver