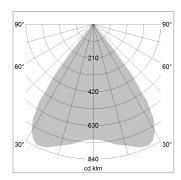

## LIGHT TECHNOLOGY

SMD linear LED Light colour 830 Luminous flux 4000 lm 27 W System power Luminaire Efficiency 148 lm/W Reflector MediumBeam