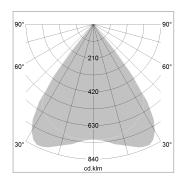

## LIGHT TECHNOLOGY

LED SMD linear
Light colour 830
Luminous flux 6000 lm
System power 44.5 W
Luminaire Efficiency 135 lm/W
Reflector MediumBeam