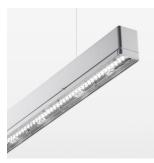

## beledi XS

Article number: 70610416

## **OPTIONAL**

Mounting Accessories

Light band with LED, rated life of the LED L80/B50 > 50000 h, colour rendering index CRI > 80, reflector with homogeneous light distribution pattern, lens optics made of PMMA, luminaire insert sheet steel, powder-coated, silver