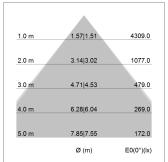

## LIGHT TECHNOLOGY

LED SMD linear
Light colour 830
Luminous flux 6000 lm
System power 44.5 W
Luminaire Efficiency 135 lm/W
Reflector MediumBeam