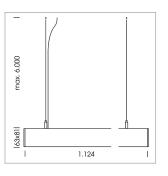

## beledi XS

Article number: 70610416

## LUMINAIRE

Weight 3.2 kg
Protection rating . class IP 40 . I
Luminaire colour silver