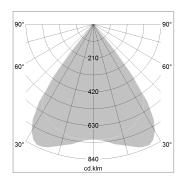

## LIGHT TECHNOLOGY

LED SMD linear
Light colour 840
Luminous flux 4000 lm
System power 25.5 W
Luminaire Efficiency 157 lm/W
Reflector MediumBeam