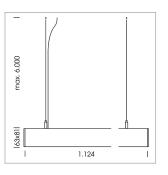

## beledi XS

Article number: 70610502

## LUMINAIRE

Weight 3.2 kg
Protection rating . class IP 40 . I
Luminaire colour silver