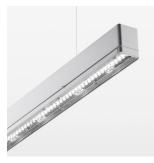

## beledi XS

Article number: 70610502

## LUMINAIRE

Weight 3.2 kg
Protection rating . class IP 40 . I
Luminaire colour silver

## **OPTIONAL**

Mounting Accessories

Light band with LED, rated life of the LED L80/B50 > 50000 h, colour rendering index CRI > 80, reflector with homogeneous light distribution pattern, lens optics made of PMMA, luminaire insert sheet steel, powder-coated, silver