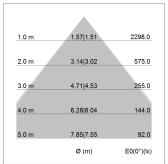

## LIGHT TECHNOLOGY

LED SMD linear
Light colour 840
Luminous flux 3200 lm
System power 20 W
Luminaire Efficiency 160 lm/W
Reflector MediumBeam