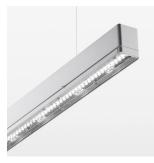

## beledi XS

Article number: 70610513

## **LUMINAIRE**

Weight 3.2 kg
Protection rating . class IP 40 . I
Luminaire colour silver

## **OPTIONAL**

Mounting Accessories

Light band with LED, rated life of the LED L80/B50 > 50000 h, colour rendering index CRI > 80, reflector with homogeneous light distribution pattern, lens optics made of PMMA, luminaire insert sheet steel, powder-coated, silver