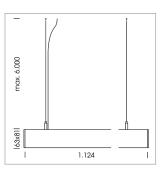

## beledi XS

Article number: 70610513

## **LUMINAIRE**

Weight 3.2 kg
Protection rating . class IP 40 . I
Luminaire colour silver