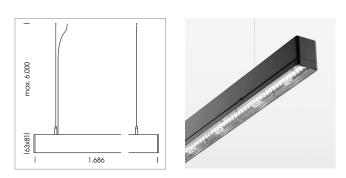

## LUMINAIRE

Weight Protection rating . class Luminaire colour 3.2 kg IP 40 . I black

## **OPTIONAL**

Mounting Accessories

Light band with LED, rated life of the LED L80/B50 > 50000 h, colour rendering index CRI > 80, reflector with homogeneous light distribution pattern, lens optics made of PMMA, luminaire insert sheet steel, powder-coated, black

driver unit: 220-240 V~ / 50-60 Hz, max. 24 luminaires per circuit (B16A fuse)

Note: All data are typical values. System features may change with product improvements due to technical advances. Errors excepted.