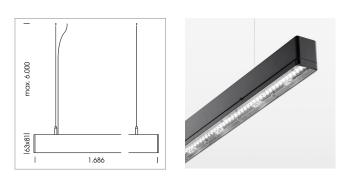

## LUMINAIRE

Weight Protection rating . class Luminaire colour 3.2 kg IP 40 . I black

## OPTIONAL

Mounting Accessories

Light band with LED, rated life of the LED L80/B50 > 50000 h, colour rendering index CRI > 80, reflector with homogeneous light distribution pattern, lens optics made of PMMA, luminaire insert sheet steel, powder-coated, black