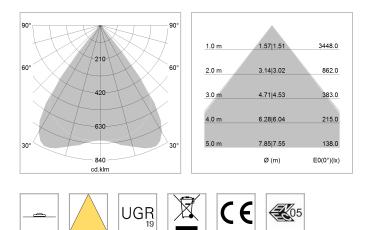

## LIGHT TECHNOLOGY

| LED                  | SMD linear |
|----------------------|------------|
| Light colour         | 830        |
| Luminous flux        | 4800 lm    |
| System power         | 32 W       |
| Luminaire Efficiency | 150 lm/W   |
| Reflector            | MediumBeam |