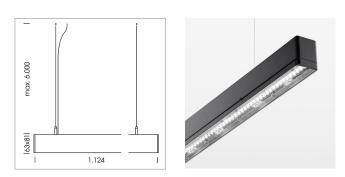

## LUMINAIRE

Weight Protection rating . class Luminaire colour 3.2 kg IP 40 . I black

## OPTIONAL

Mounting Accessories

Light band with LED, rated life of the LED L80/B50 > 50000 h, colour rendering index CRI > 80, reflector with homogeneous light distribution pattern, lens optics made of PMMA, luminaire insert sheet steel, powder-coated, black