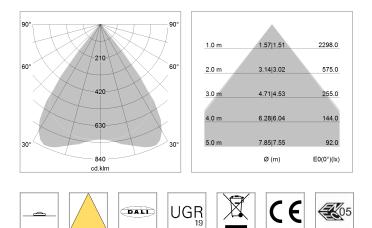

## LIGHT TECHNOLOGY

| LED                  | SMD linear |
|----------------------|------------|
| Light colour         | 840        |
| Luminous flux        | 3200 lm    |
| System power         | 20 W       |
| Luminaire Efficiency | 160 lm/W   |
| Reflector            | MediumBeam |