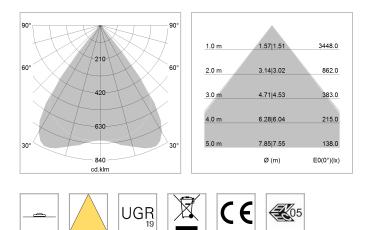

## LIGHT TECHNOLOGY

| LED                  | SMD linear |
|----------------------|------------|
| Light colour         | 840        |
| Luminous flux        | 4800 lm    |
| System power         | 30 W       |
| Luminaire Efficiency | 160 lm/W   |
| Reflector            | MediumBeam |