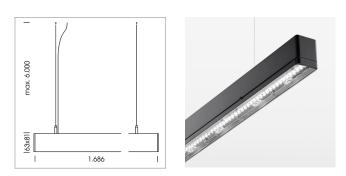

## LUMINAIRE

Weight Protection rating . class Luminaire colour 3.2 kg IP 40 . I black

## OPTIONAL

Mounting Accessories

Light band with LED, rated life of the LED L80/B50 > 50000 h, colour rendering index CRI > 80, reflector with homogeneous light distribution pattern, lens optics made of PMMA, luminaire insert sheet steel, powder-coated, black