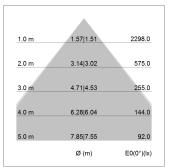

## LIGHT TECHNOLOGY

LED SMD linear
Light colour 840
Luminous flux 3200 lm
System power 20 W
Luminaire Efficiency 160 lm/W
Reflector MediumBeam