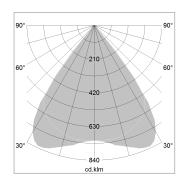

## LIGHT TECHNOLOGY

LED SMD linear
Light colour 840
Luminous flux 3200 lm
System power 20 W
Luminaire Efficiency 160 lm/W
Reflector MediumBeam