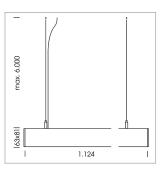

## beledi XS

Article number: 70610813

## **LUMINAIRE**

Weight 3.2 kg
Protection rating . class IP 40 . I
Luminaire colour black