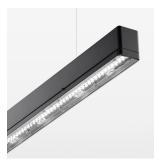

## beledi XS

Article number: 70610813

## **LUMINAIRE**

Weight 3.2 kg
Protection rating . class IP 40 . I
Luminaire colour black

## **OPTIONAL**

Mounting Accessories

Light band with LED, rated life of the LED L80/B50 > 50000 h, colour rendering index CRI > 80, reflector with homogeneous light distribution pattern, lens optics made of PMMA, luminaire insert sheet steel, powder-coated, black