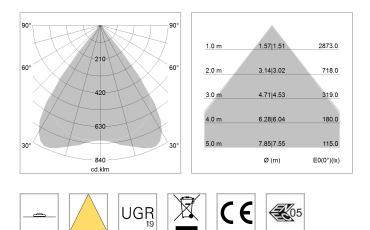

## LIGHT TECHNOLOGY

| LED                  | SMD linear |
|----------------------|------------|
| Light colour         | 840        |
| Luminous flux        | 4000 lm    |
| System power         | 25.5 W     |
| Luminaire Efficiency | 157 lm/W   |
| Reflector            | MediumBeam |