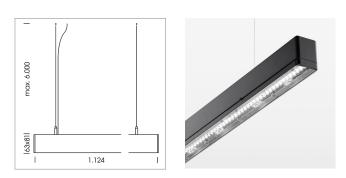

## LUMINAIRE

Weight Protection rating . class Luminaire colour 3.2 kg IP 40 . I black

## **OPTIONAL**

Mounting Accessories

Light band with LED, rated life of the LED L80/B50 > 50000 h, colour rendering index CRI > 80, reflector with homogeneous light distribution pattern, lens optics made of PMMA, luminaire insert sheet steel, powder-coated, black

driver unit: 220-240 V~ / 50-60 Hz, max. 24 luminaires per circuit (B16A fuse)

Note: All data are typical values. System features may change with product improvements due to technical advances. Errors excepted.