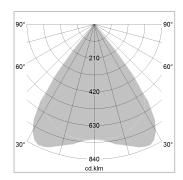

## LIGHT TECHNOLOGY

LED SMD linear
Light colour 840
Luminous flux 6000 lm
System power 42 W
Luminaire Efficiency 143 lm/W
Reflector MediumBeam