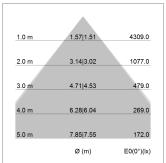

## LIGHT TECHNOLOGY

LED SMD linear
Light colour 840
Luminous flux 6000 lm
System power 42 W
Luminaire Efficiency 143 lm/W
Reflector MediumBeam