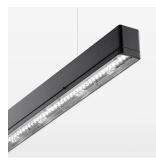

## beledi XS

Article number: 70610816

## **LUMINAIRE**

Weight 3.2 kg
Protection rating . class IP 40 . I
Luminaire colour black

## **OPTIONAL**

Mounting Accessories

Light band with LED, rated life of the LED L80/B50 > 50000 h, colour rendering index CRI > 80, reflector with homogeneous light distribution pattern, lens optics made of PMMA, luminaire insert sheet steel, powder-coated, black