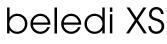

## LUMINAIRE

Weight Protection rating . class Luminaire colour 3.2 kg IP 40 . I black

## **OPTIONAL**

Mounting Accessories

Light band with LED, rated life of the LED L80/B50 > 50000 h, colour rendering index CRI > 80, reflector with homogeneous light distribution pattern, lens optics made of PMMA, luminaire insert sheet steel, powder-coated, black

driver unit: 220-240 V~ / 50-60 Hz, max. 24 luminaires per circuit (B16A fuse)

Note: All data are typical values. System features may change with product improvements due to technical advances. Errors excepted.