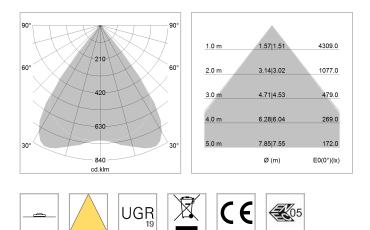

## LIGHT TECHNOLOGY

| LED                  | SMD linear |
|----------------------|------------|
| Light colour         | 840        |
| Luminous flux        | 6000 lm    |
| System power         | 42 W       |
| Luminaire Efficiency | 143 lm/W   |
| Reflector            | MediumBeam |