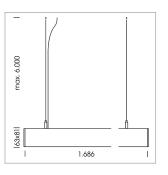

## beledi XS

Article number: 70610818

## **LUMINAIRE**

Weight 3.2 kg
Protection rating . class IP 40 . I
Luminaire colour black