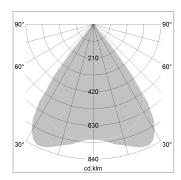

## LIGHT TECHNOLOGY

LED SMD linear
Light colour 840
Luminous flux 4800 lm
System power 30 W
Luminaire Efficiency 160 lm/W
Reflector MediumBeam