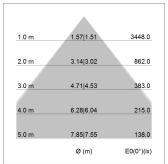

## LIGHT TECHNOLOGY

LED SMD linear
Light colour 840
Luminous flux 4800 lm
System power 30 W
Luminaire Efficiency 160 lm/W
Reflector MediumBeam