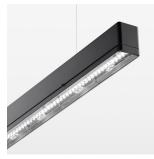

## beledi XS

Article number: 70610818

## **LUMINAIRE**

Weight 3.2 kg
Protection rating . class IP 40 . I
Luminaire colour black

## **OPTIONAL**

Mounting Accessories

Light band with LED, rated life of the LED L80/B50 > 50000 h, colour rendering index CRI > 80, reflector with homogeneous light distribution pattern, lens optics made of PMMA, luminaire insert sheet steel, powdercoated, black