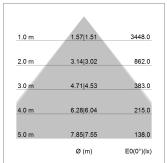

## LIGHT TECHNOLOGY

LED SMD linear
Light colour 840
Luminous flux 4800 lm
System power 30 W
Luminaire Efficiency 160 lm/W
Reflector MediumBeam