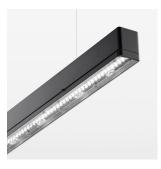

## beledi XS

Article number: 70610819

## **LUMINAIRE**

Weight 3.2 kg
Protection rating . class IP 40 . I
Luminaire colour black