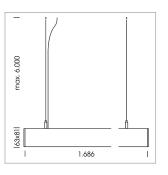

## beledi XS

Article number: 70610819

## **LUMINAIRE**

Weight 3.2 kg
Protection rating . class IP 40 . I
Luminaire colour black