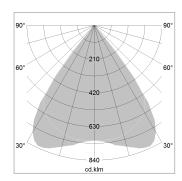

## LIGHT TECHNOLOGY

LED SMD linear
Light colour 840
Luminous flux 4800 lm
System power 30 W
Luminaire Efficiency 160 lm/W
Reflector MediumBeam