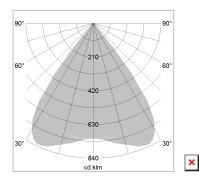

## LIGHT TECHNOLOGY

LED SMD linear
Light colour 840
Luminous flux 9000 lm
System power 63 W
Luminaire Efficiency 143 lm/W
Reflector MediumBeam