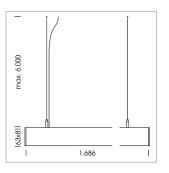

## beledi XS

Article number: 70610823

## LUMINAIRE

Weight 3.2 kg
Protection rating . class IP 40 . I
Luminaire colour black