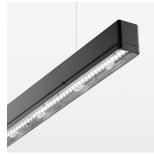

## beledi XS

Article number: 70610823

## LUMINAIRE

Weight 3.2 kg
Protection rating . class IP 40 . I
Luminaire colour black

## **OPTIONAL**

Mounting Accessories

Light band with LED, rated life of the LED L80/B50 > 50000 h, colour rendering index CRI > 80, reflector with homogeneous light distribution pattern, lens optics made of PMMA, luminaire insert sheet steel, powdercoated, black