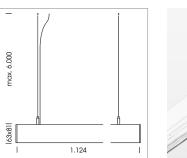

## LUMINAIRE

Weight Protection rating . class Luminaire colour 3.2 kg IP 40 . I white

## OPTIONAL

Mounting Accessories

Light band with LED, rated life of the LED L80/B50 > 50000 h, colour rendering index CRI > 80, reflector with homogeneous light distribution pattern, lens optics made of PMMA, luminaire insert sheet steel, powder-coated, white

driver unit: 220-240 V~ / 50-60 Hz, max. 24 luminaires per circuit (B16A fuse)

Note: All data are typical values. System features may change with product improvements due to technical advances. Errors excepted.