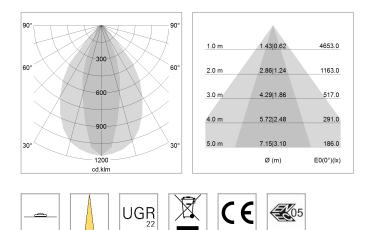

## LIGHT TECHNOLOGY

| LED                  | SMD linear |
|----------------------|------------|
| Light colour         | 830        |
| Luminous flux        | 4000 lm    |
| System power         | 27 W       |
| Luminaire Efficiency | 148 lm/W   |
| Reflector            | NarrowBeam |