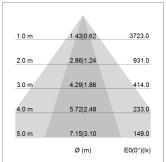

## LIGHT TECHNOLOGY

LED SMD linear
Light colour 840
Luminous flux 3200 lm
System power 20 W
Luminaire Efficiency 160 lm/W
Reflector NarrowBeam