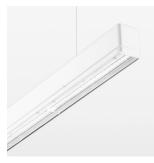

## beledi XS

Article number: 70620201

## **OPTIONAL**

Mounting Accessories

Light band with LED, rated life of the LED L80/B50 > 50000 h, colour rendering index CRI > 80, reflector with homogeneous light distribution pattern, lens optics made of PMMA, luminaire insert sheet steel, powder-coated, white