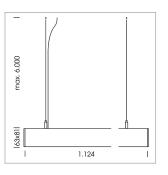

## LUMINAIRE

Weight 3.2 kg
Protection rating . class IP 40 . I
Luminaire colour white