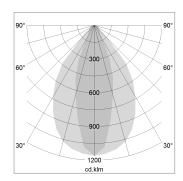

## LIGHT TECHNOLOGY

LED SMD linear
Light colour 840
Luminous flux 3200 lm
System power 20 W
Luminaire Efficiency 160 lm/W
Reflector NarrowBeam