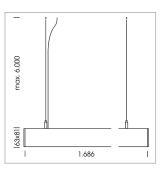

## beledi XS

Article number: 70620206

## **LUMINAIRE**

Weight 3.2 kg
Protection rating . class IP 40 . I
Luminaire colour white