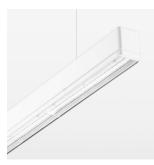

## beledi XS

Article number: 70620206

## **OPTIONAL**

Mounting Accessories

Light band with LED, rated life of the LED L80/B50 > 50000 h, colour rendering index CRI > 80, reflector with homogeneous light distribution pattern, lens optics made of PMMA, luminaire insert sheet steel, powder-coated, white