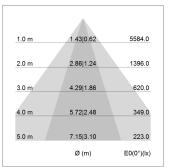

## LIGHT TECHNOLOGY

LED SMD linear
Light colour 840
Luminous flux 4800 lm
System power 30 W
Luminaire Efficiency 160 lm/W
Reflector NarrowBeam