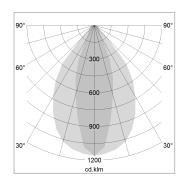

## LIGHT TECHNOLOGY

LED SMD linear
Light colour 840
Luminous flux 4800 lm
System power 30 W
Luminaire Efficiency 160 lm/W
Reflector NarrowBeam