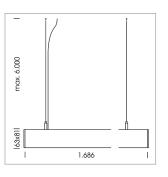

## **LUMINAIRE**

Weight 3.2 kg
Protection rating . class IP 40 . I
Luminaire colour white