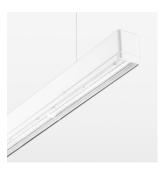

## beledi XS

Article number: 70620207

## **OPTIONAL**

Mounting Accessories

Light band with LED, rated life of the LED L80/B50 > 50000 h, colour rendering index CRI > 80, reflector with homogeneous light distribution pattern, lens optics made of PMMA, luminaire insert sheet steel, powder-coated, white