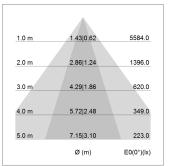

## LIGHT TECHNOLOGY

LED SMD linear
Light colour 840
Luminous flux 4800 lm
System power 30 W
Luminaire Efficiency 160 lm/W
Reflector NarrowBeam