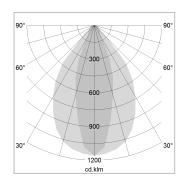

## LIGHT TECHNOLOGY

LED SMD linear
Light colour 840
Luminous flux 4800 lm
System power 30 W
Luminaire Efficiency 160 lm/W
Reflector NarrowBeam