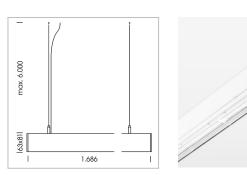

## LUMINAIRE

Weight Protection rating . class Luminaire colour 3.2 kg IP 40 . I white

## OPTIONAL

Mounting Accessories

Light band with LED, rated life of the LED L80/B50 > 50000 h, colour rendering index CRI > 80, reflector with homogeneous light distribution pattern, lens optics made of PMMA, luminaire insert sheet steel, powder-coated, white