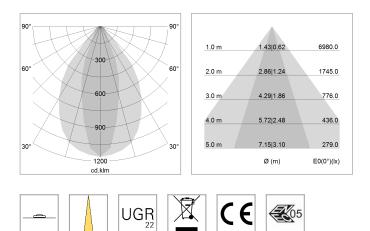

## LIGHT TECHNOLOGY

| LED                  | SMD linear |
|----------------------|------------|
| Light colour         | 840        |
| Luminous flux        | 6000 lm    |
| System power         | 38.5 W     |
| Luminaire Efficiency | 156 lm/W   |
| Reflector            | NarrowBeam |

## OPTIONAL

Mounting Accessories

Light band with LED, rated life of the LED L80/B50 > 50000 h, colour rendering index CRI > 80, reflector with homogeneous light distribution pattern, lens optics made of PMMA, luminaire insert sheet steel, powder-coated, white