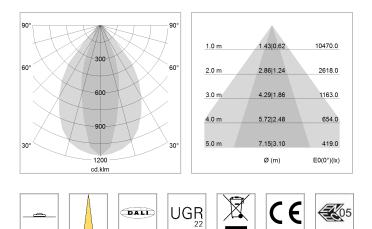

## LIGHT TECHNOLOGY

| SMD linear |
|------------|
| 840        |
| 9000 lm    |
| 63 W       |
| 143 lm/W   |
| NarrowBeam |
|            |