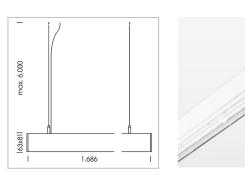

## LUMINAIRE

Weight Protection rating . class Luminaire colour 3.2 kg IP 40 . I white

## OPTIONAL

Mounting Accessories

Light band with LED, rated life of the LED L80/B50 > 50000 h, colour rendering index CRI > 80, reflector with homogeneous light distribution pattern, lens optics made of PMMA, luminaire insert sheet steel, powder-coated, white