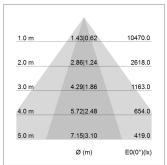

## LIGHT TECHNOLOGY

LED SMD linear
Light colour 840
Luminous flux 9000 lm
System power 63 W
Luminaire Efficiency 143 lm/W
Reflector NarrowBeam