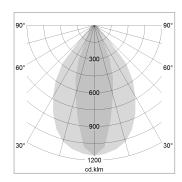

## LIGHT TECHNOLOGY

LED SMD linear
Light colour 840
Luminous flux 9000 lm
System power 63 W
Luminaire Efficiency 143 lm/W
Reflector NarrowBeam