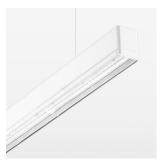

## beledi XS

Article number: 70620211

## **OPTIONAL**

Mounting Accessories

Light band with LED, rated life of the LED L80/B50 > 50000 h, colour rendering index CRI > 80, reflector with homogeneous light distribution pattern, lens optics made of PMMA, luminaire insert sheet steel, powder-coated, white