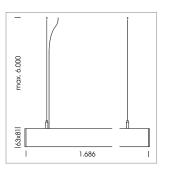

## **LUMINAIRE**

Weight 3.2 kg
Protection rating . class IP 40 . I
Luminaire colour white