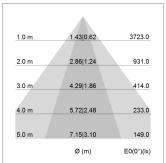

## LIGHT TECHNOLOGY

LED SMD linear
Light colour 840
Luminous flux 3200 lm
System power 20 W
Luminaire Efficiency 160 lm/W
Reflector NarrowBeam