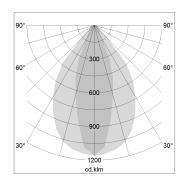

## LIGHT TECHNOLOGY

LED SMD linear
Light colour 840
Luminous flux 3200 lm
System power 20 W
Luminaire Efficiency 160 lm/W
Reflector NarrowBeam