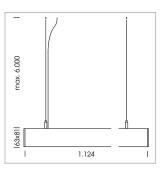

## beledi XS

Article number: 70620213

## **LUMINAIRE**

Weight 3.2 kg
Protection rating . class IP 40 . I
Luminaire colour white