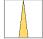

## LIGHT TECHNOLOGY

LED SMD linear
Light colour 840
Luminous flux 3200 lm
System power 20 W
Luminaire Efficiency 160 lm/W
Reflector NarrowBeam

## **OPTIONAL**

Mounting Accessories

Light band with LED, rated life of the LED L80/B50 > 50000 h, colour rendering index CRI > 80, reflector with homogeneous light distribution pattern, lens optics made of PMMA, luminaire insert sheet steel, powder-coated, white