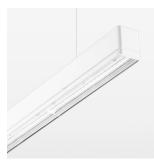

## beledi XS

Article number: 70620213

## **LUMINAIRE**

Weight 3.2 kg
Protection rating . class IP 40 . I
Luminaire colour white

## **OPTIONAL**

Mounting Accessories

Light band with LED, rated life of the LED L80/B50 > 50000 h, colour rendering index CRI > 80, reflector with homogeneous light distribution pattern, lens optics made of PMMA, luminaire insert sheet steel, powder-coated, white