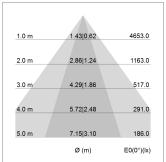

## LIGHT TECHNOLOGY

LED SMD linear
Light colour 840
Luminous flux 4000 lm
System power 25.5 W
Luminaire Efficiency 157 lm/W
Reflector NarrowBeam