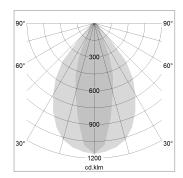

## LIGHT TECHNOLOGY

LED SMD linear
Light colour 840
Luminous flux 4000 lm
System power 25.5 W
Luminaire Efficiency 157 lm/W
Reflector NarrowBeam