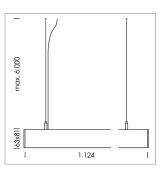

## beledi XS

Article number: 70620214

## **LUMINAIRE**

Weight 3.2 kg
Protection rating . class IP 40 . I
Luminaire colour white