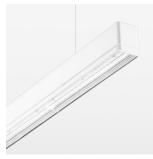

## beledi XS

Article number: 70620215

## **OPTIONAL**

Mounting Accessories

Light band with LED, rated life of the LED L80/B50 > 50000 h, colour rendering index CRI > 80, reflector with homogeneous light distribution pattern, lens optics made of PMMA, luminaire insert sheet steel, powder-coated, white