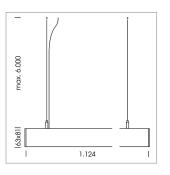

## **LUMINAIRE**

Weight 3.2 kg
Protection rating . class IP 40 . I
Luminaire colour white