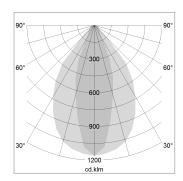

## LIGHT TECHNOLOGY

LED SMD linear
Light colour 840
Luminous flux 4000 lm
System power 25.5 W
Luminaire Efficiency 157 lm/W
Reflector NarrowBeam