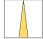

## LIGHT TECHNOLOGY

LED SMD linear
Light colour 840
Luminous flux 4800 lm
System power 30 W
Luminaire Efficiency 160 lm/W
Reflector NarrowBeam

## **OPTIONAL**

Mounting Accessories

Light band with LED, rated life of the LED L80/B50 > 50000 h, colour rendering index CRI > 80, reflector with homogeneous light distribution pattern, lens optics made of PMMA, luminaire insert sheet steel, powdercoated, white