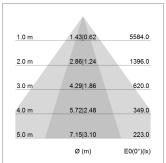

## LIGHT TECHNOLOGY

LED SMD linear
Light colour 840
Luminous flux 4800 lm
System power 30 W
Luminaire Efficiency 160 lm/W
Reflector NarrowBeam