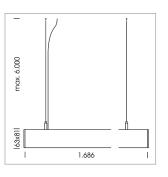

## LUMINAIRE

Weight 3.2 kg
Protection rating . class IP 40 . I
Luminaire colour white