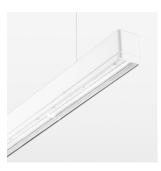

## beledi XS

Article number: 70620219

## LUMINAIRE

Weight 3.2 kg
Protection rating . class IP 40 . I
Luminaire colour white

## **OPTIONAL**

Mounting Accessories

Light band with LED, rated life of the LED L80/B50 > 50000 h, colour rendering index CRI > 80, reflector with homogeneous light distribution pattern, lens optics made of PMMA, luminaire insert sheet steel, powdercoated, white