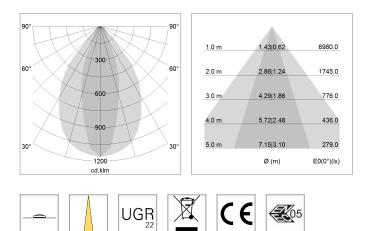

## LIGHT TECHNOLOGY

| LED                  | SMD linear |
|----------------------|------------|
| Light colour         | 840        |
| Luminous flux        | 6000 lm    |
| System power         | 38.5 W     |
| Luminaire Efficiency | 156 lm/W   |
| Reflector            | NarrowBeam |