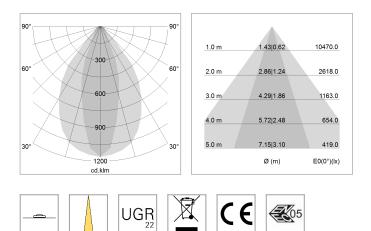

## LIGHT TECHNOLOGY

| SMD linear |
|------------|
| 840        |
| 9000 lm    |
| 63 W       |
| 143 lm/W   |
| NarrowBeam |
|            |