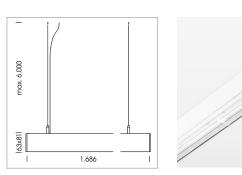

## LUMINAIRE

Weight Protection rating . class Luminaire colour 3.2 kg IP 40 . I white

## OPTIONAL

Mounting Accessories

Light band with LED, rated life of the LED L80/B50 > 50000 h, colour rendering index CRI > 80, reflector with homogeneous light distribution pattern, lens optics made of PMMA, luminaire insert sheet steel, powder-coated, white