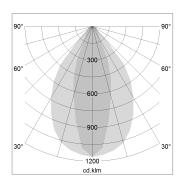

## LIGHT TECHNOLOGY

LED SMD linear
Light colour 830
Luminous flux 9000 lm
System power 66.5 W
Luminaire Efficiency 135 lm/W
Reflector NarrowBeam