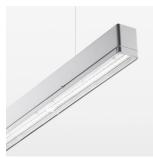

## beledi XS

Article number: 70620411

## **OPTIONAL**

Mounting Accessories

Light band with LED, rated life of the LED L80/B50 > 50000 h, colour rendering index CRI > 80, reflector with homogeneous light distribution pattern, lens optics made of PMMA, luminaire insert sheet steel, powder-coated, silver