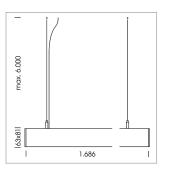

## LUMINAIRE

Weight 3.2 kg
Protection rating . class IP 40 . I
Luminaire colour silver