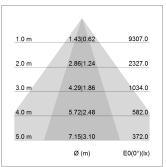

## LIGHT TECHNOLOGY

LED SMD linear
Light colour 830
Luminous flux 9000 lm
System power 66.5 W
Luminaire Efficiency 135 lm/W
Reflector NarrowBeam