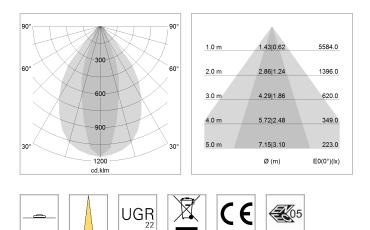

## LIGHT TECHNOLOGY

| SMD linear |
|------------|
| 830        |
| 4800 lm    |
| 32 W       |
| 150 lm/W   |
| NarrowBeam |
|            |

## OPTIONAL

Mounting Accessories

Light band with LED, rated life of the LED L80/B50 > 50000 h, colour rendering index CRI > 80, reflector with homogeneous light distribution pattern, lens optics made of PMMA, luminaire insert sheet steel, powder-coated, silver