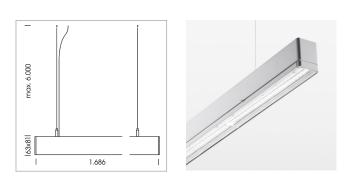

## OPTIONAL

Mounting Accessories

Light band with LED, rated life of the LED L80/B50 > 50000 h, colour rendering index CRI > 80, reflector with homogeneous light distribution pattern, lens optics made of PMMA, luminaire insert sheet steel, powder-coated, silver